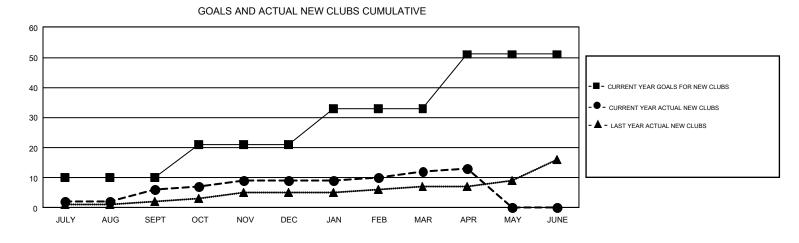

## GMT: CINDY GREGG

REPORT DOES NOT INCLUDE CLUBS IN UNDISTRICTED AREAS.

| Clubs                 |               |           |               | Members               |                           |                         |                                                    |  |
|-----------------------|---------------|-----------|---------------|-----------------------|---------------------------|-------------------------|----------------------------------------------------|--|
| RESULTS FOR 2017-2018 |               |           |               | RESULTS FOR 2017-2018 |                           |                         |                                                    |  |
| QUARTER               | NEW CLUB GOAL | NEW CLUBS | DROPPED CLUBS | QUARTER               | MEMBER GROWTH NET<br>GOAL | MEMBER GROWTH<br>ACTUAL | DROPPED<br>MEMBERS ACTUAL<br>(including transfers) |  |
| JULY/AUG/SEPT         | 10            | 6         | 5             | JULY/AUG/SEPT         | 81                        | 993                     | 1,289                                              |  |
| OCT/NOV/DEC           | 11            | 3         | 11            | OCT/NOV/DEC           | 228                       | 928                     | 1,216                                              |  |
| JAN/FEB/MAR           | 12            | 3         | 7             | JAN/FEB/MAR           | 249                       | 859                     | 1,055                                              |  |
| APR/MAY/JUNE          | 18            | 1         | 0             | APR/MAY/JUNE          | 423                       | 320                     | 264                                                |  |