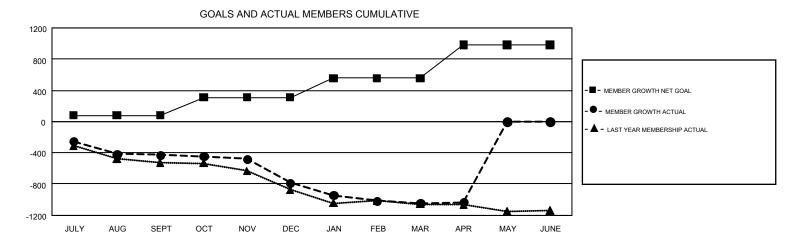

## GMT: CINDY GREGG

REPORT DOES NOT INCLUDE CLUBS IN UNDISTRICTED AREAS.

| Clubs                 |               |           |               | Members               |                           |                         |                                                    |  |
|-----------------------|---------------|-----------|---------------|-----------------------|---------------------------|-------------------------|----------------------------------------------------|--|
| RESULTS FOR 2017-2018 |               |           |               | RESULTS FOR 2017-2018 |                           |                         |                                                    |  |
| QUARTER               | NEW CLUB GOAL | NEW CLUBS | DROPPED CLUBS | QUARTER               | MEMBER GROWTH NET<br>GOAL | MEMBER GROWTH<br>ACTUAL | DROPPED<br>MEMBERS ACTUAL<br>(including transfers) |  |
| JULY/AUG/SEPT         | 10            | 6         | 5             | JULY/AUG/SEPT         | 81                        | 993                     | 1,289                                              |  |
| OCT/NOV/DEC           | 11            | 3         | 11            | OCT/NOV/DEC           | 228                       | 928                     | 1,216                                              |  |
| JAN/FEB/MAR           | 12            | 3         | 7             | JAN/FEB/MAR           | 249                       | 859                     | 1,055                                              |  |
| APR/MAY/JUNE          | 18            | 1         | 0             | APR/MAY/JUNE          | 423                       | 320                     | 264                                                |  |